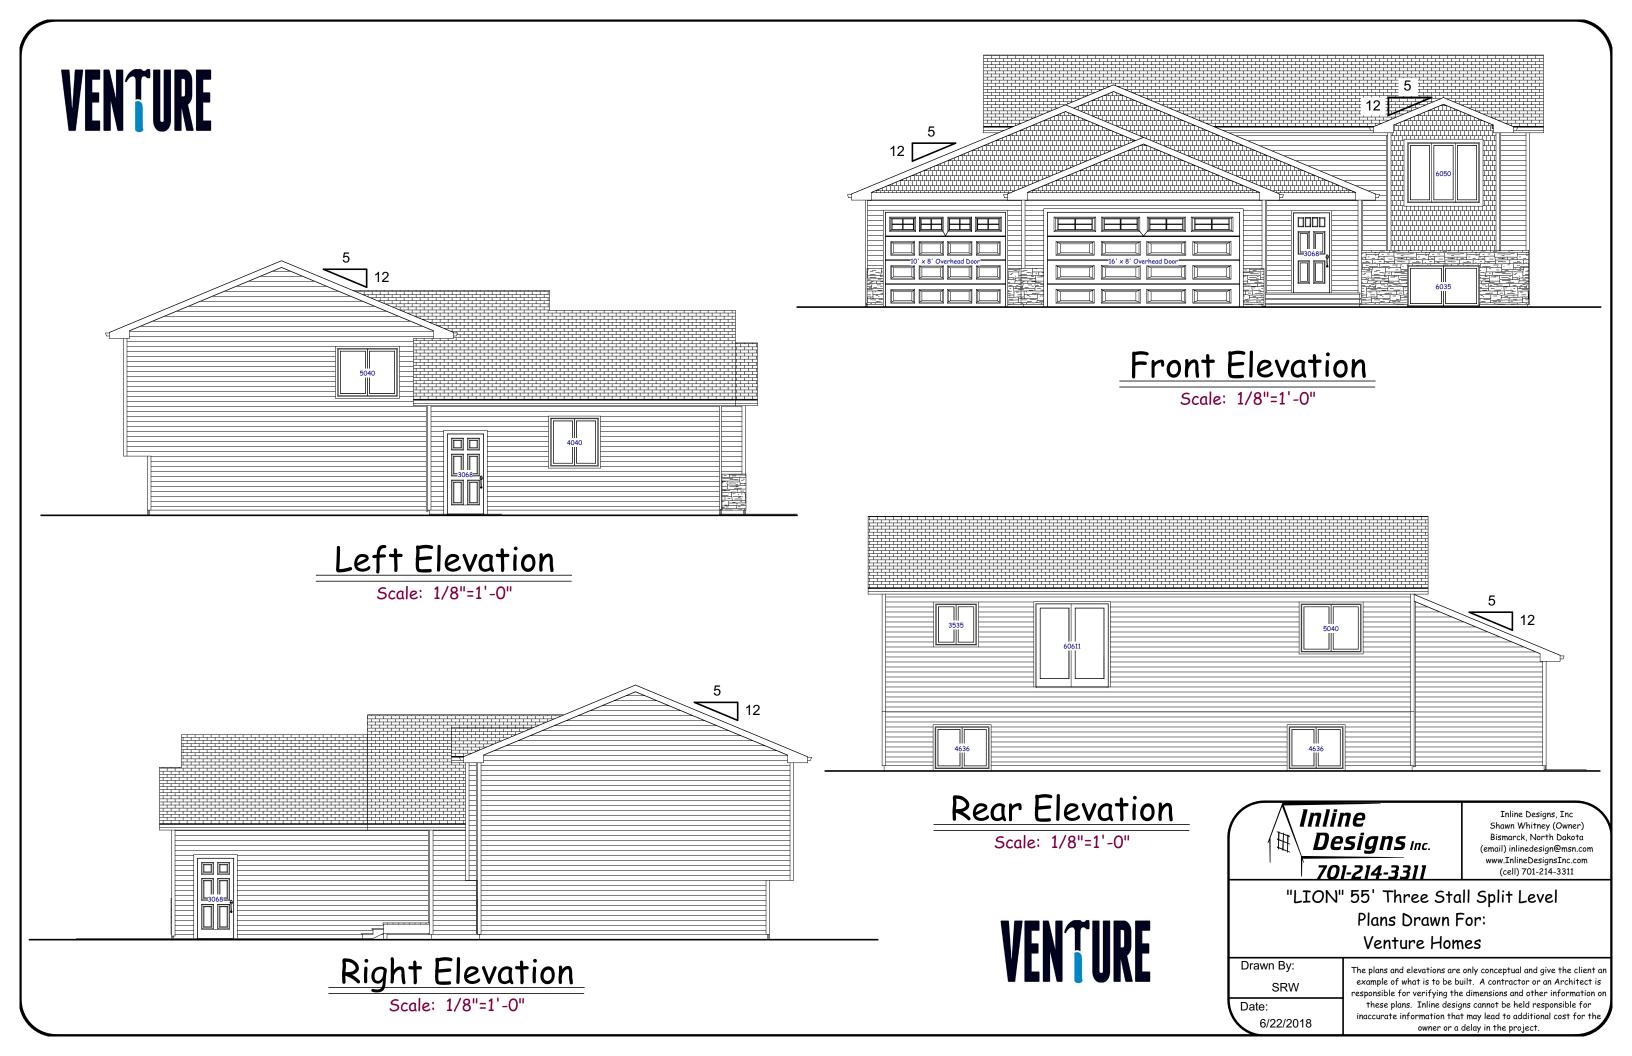

### VENTURE

All Exterior Dimensions Are From Outside Of Framing To Outside of Framing. All Interior Dimensions Are From Edge Of Framing To Edge Of Framing. Door Labels Are Specified By 3068 Which Translates To 3'-0" x 6'-8". Window Labels Are Specified By 2040 Which Translates To 2'-0" x 4'-0".

\*2x6 Exterior House Walls \*2x6 Exterior Garage Walls \*8'-0" Ceiling - Main Floor \*9'-0" Ceiling - Garage \*24" Floor Trusses (Figured For Elevations) Note: Actual Truss Size May Differ

<u>Square Foot Calculations:</u> Main Floor - 1188 SF Lower Level - 1091 SF TOTAL LIVING AREA - 2279 SF

Attached Garage - 977 SF Covered Front Porch 32 SF

#### Eave = 16" Overhangs Gable = 16" Overhangs

owner or a delay in the project.