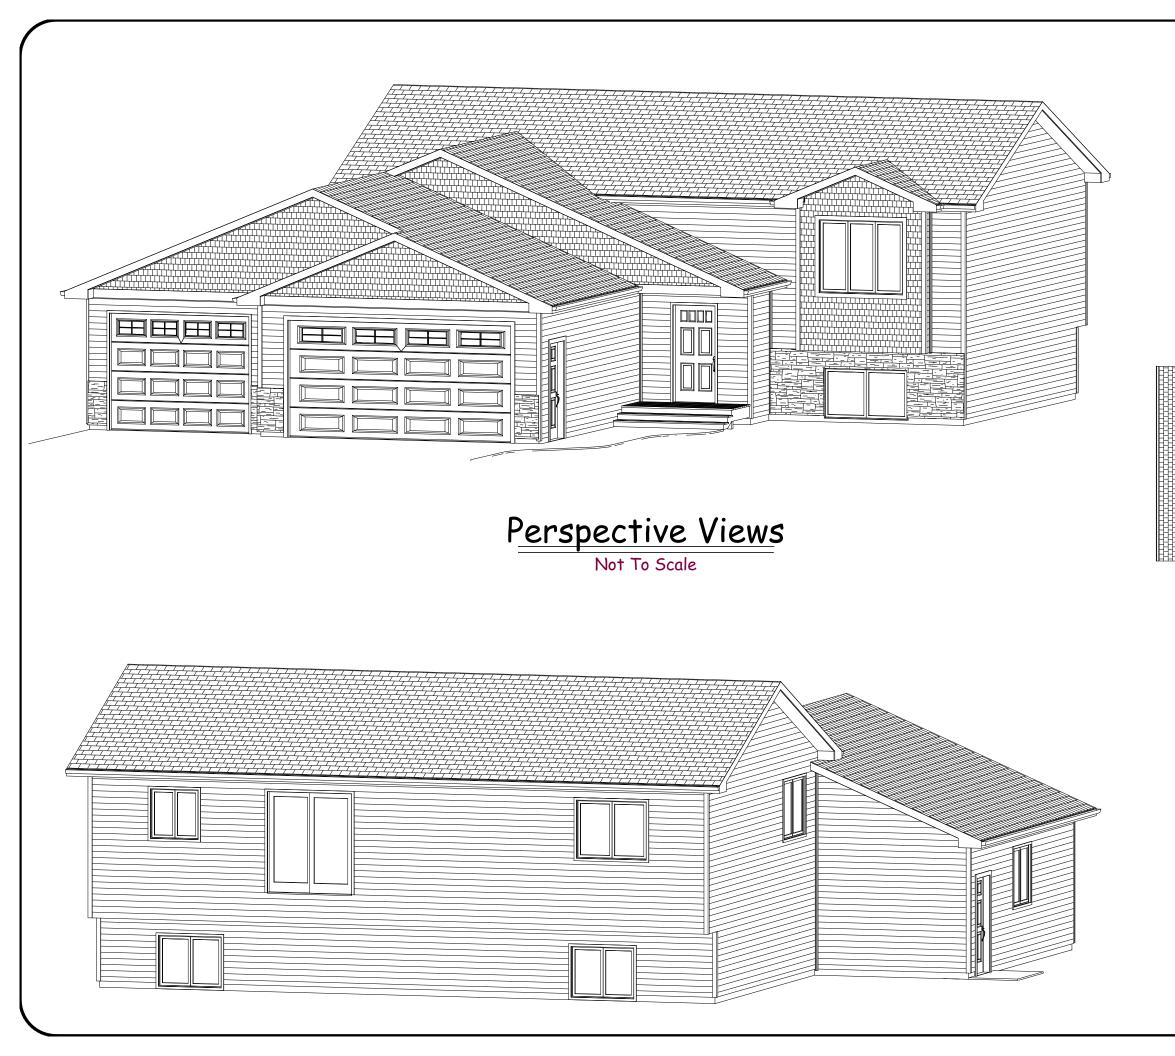

### VENTURE

All Exterior Dimensions Are From Outside Of Framing To Outside of Framing. All Interior Dimensions Are From Edge Of Framing To Edge Of Framing. Door Labels Are Specified By 3068 Which Translates To 3'-0" x 6'-8". Window Labels Are Specified By 2040 Which Translates To 2'-0" x 4'-0".

\*2x6 Exterior House Walls \*2x6 Exterior Garage Walls \*8'-0" Ceiling - Main Floor \*9'-0" Ceiling - Garage \*24" Floor Trusses (Figured For Elevations) Note: Actual Truss Size May Differ

<u>Square Foot Calculations:</u> Main Floor - 1188 SF Lower Level - 1091 SF TOTAL LIVING AREA - 2279 SF

Attached Garage - 977 SF Covered Front Porch 32 SF