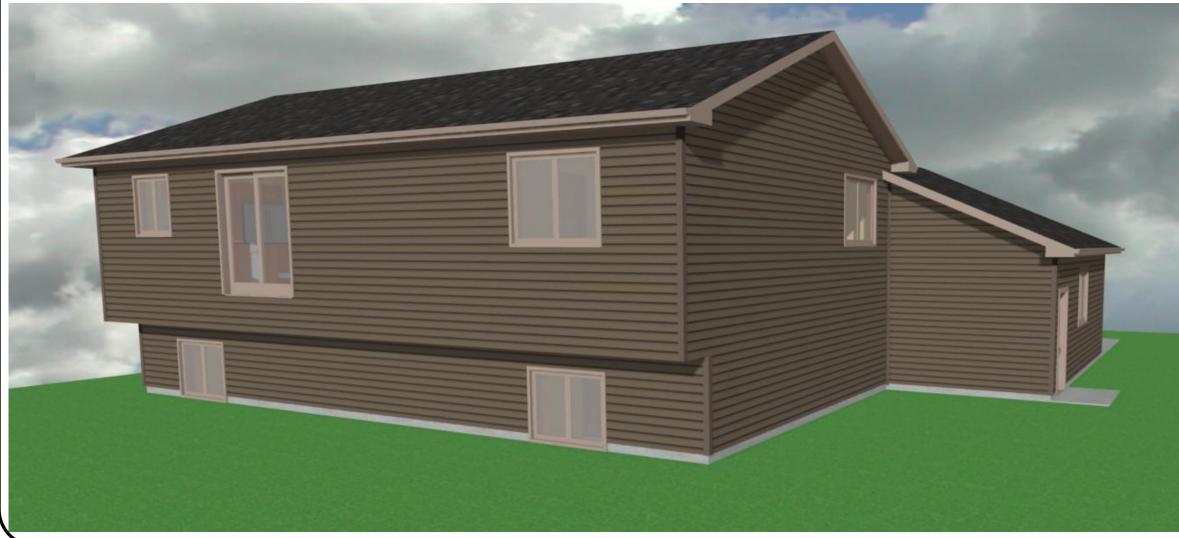

\*2x6 Exterior House Walls \*2x6 Exterior Garage Walls \*8'-0" Ceiling - Main Floor \*9'-0" Ceiling - Garage \*24" Floor Trusses (Figured For Elevations) Note: Actual Truss Size May Differ

<u>Square Foot Calculations:</u> Main Floor - 1188 SF Lower Level - 1091 SF TOTAL LIVING AREA - 2279 SF

Attached Garage - 977 SF Covered Front Porch 32 SF

<u>Square Foot Calculations:</u> Main Floor - 1188 SF Lower Level - 1091 SF TOTAL LIVING AREA - 2279 SF

Attached Garage - 977 SF Covered Front Porch 32 SF