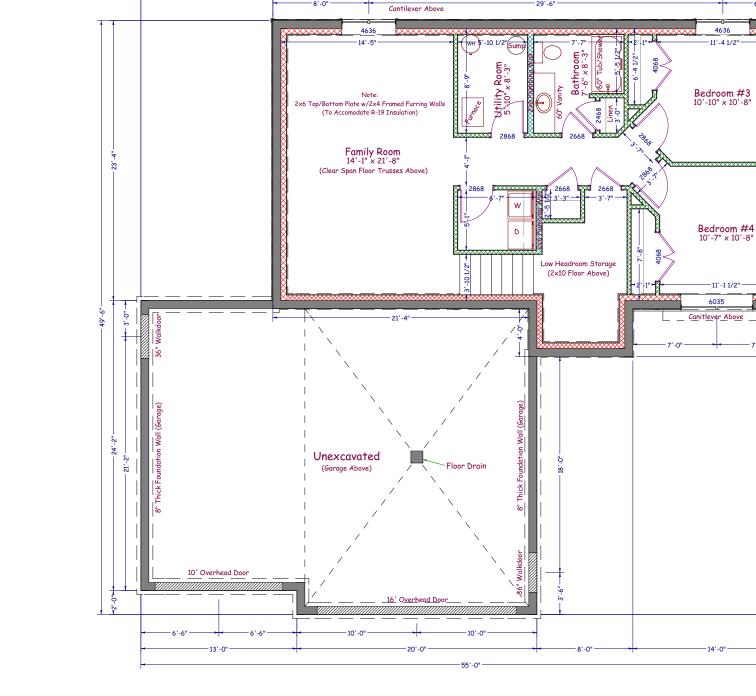

# <u>Basement:</u>

f Foundation Wall. je of Interior Wall l To Outside Of Fo ion Wall To Edge c Indation Wall dation Ъ The Outside Ъ Edge The Walls Dim Mon Are Foundation mensions ā All Exterior | All Interior D

Framing Or From Edge Of Framing To Edge Of Framing. Wain to cuge of Framing. Door Labels Are Specified By 3068 Which Translates To 3'-O" x 6'-8". Window Labels Are Specified By 2040 Which Translates To 2'-O" x 4'-O". Interior Bearing Walls Are Represented By Solid Walls

### VENTURE

Foundation Plan Scale: 1/8"=1'-0" \*2x6 Exterior House Walls \*2x6 Exterior Garage Walls \*8'-0" Ceiling - Main Floor \*9'-0" Ceiling - Garage \*24" Floor Trusses (Figured For Elevations) Note: Actual Truss Size May Differ

<u>Square Foot Calculations:</u> Main Floor - 1188 SF Lower Level - 1091 SF TOTAL LIVING AREA - 2279 SF

Attached Garage - 977 SF Covered Front Porch 32 SF