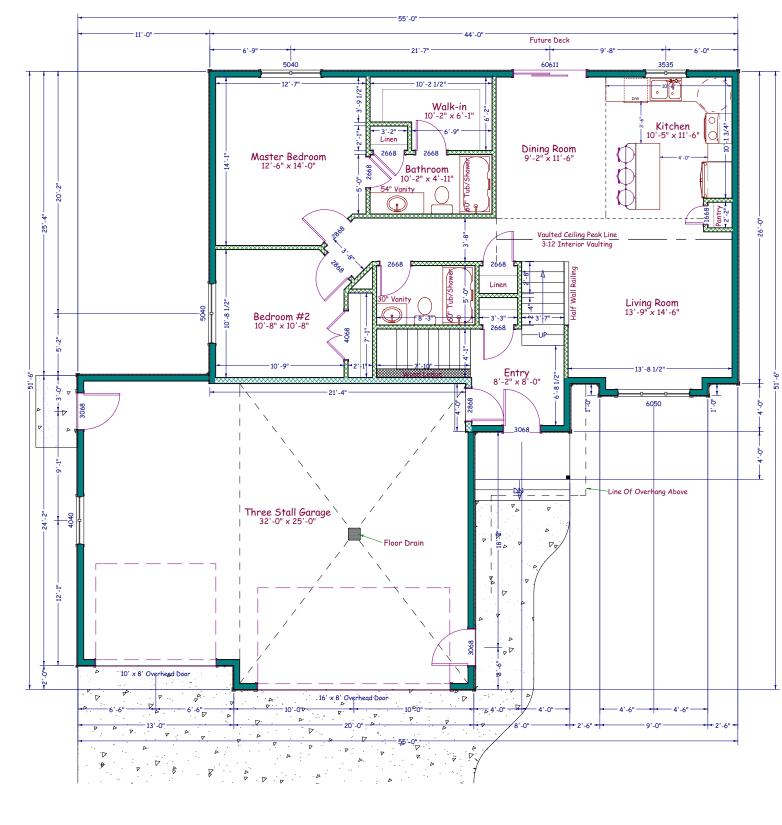

### VENTURE

All Exterior Dimensions Are From Outside Of Framing To Outside of Framing. All Interior Dimensions Are From Edge Of Framing To Edge Of Framing. Door Labels Are Specified By 3068 Which Translates To 3'-0" x 6'-8". Window Labels Are Specified By 2040 Which Translates To 2'-0" x 4'-0".

\*2x6 Exterior House Walls \*2x6 Exterior Garage Walls \*8'-0" Ceiling - Main Floor \*9'-0" Ceiling - Garage \*24" Floor Trusses (Figured For Elevations) Note: Actual Truss Size May Differ

<u>Square Foot Calculations:</u> Main Floor - 1188 SF Lower Level - 1091 SF TOTAL LIVING AREA - 2279 SF

Attached Garage - 977 SF Covered Front Porch 32 SF