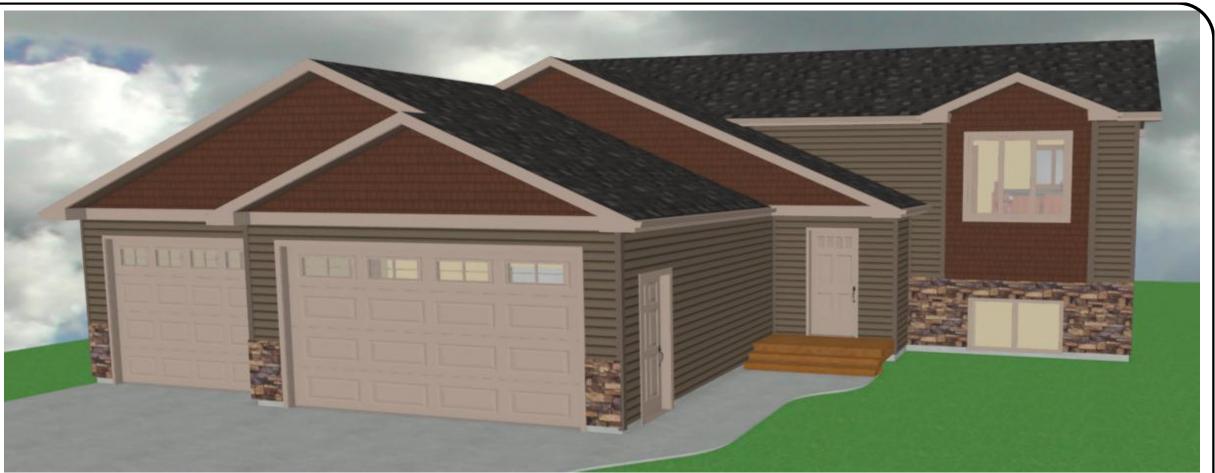

### VENTURE

All Exterior Dimensions Are From Outside Of Framing To Outside of Framing. All Interior Dimensions Are From Edge Of Framing To Edge Of Framing. Door Labels Are Specified By 3068 Which Translates To 3'-0" x 6'-8". Window Labels Are Specified By 2040 Which Translates To 2'-0" x 4'-0".

\*2x6 Exterior House Walls \*2x6 Exterior Garage Walls \*8'-0" Ceiling - Main Floor \*9'-0" Ceiling - Garage \*24" Floor Trusses (Figured For Elevations) Note: Actual Truss Size May Differ

<u>Square Foot Calculations:</u> Main Floor - 1188 SF Lower Level - 1091 SF TOTAL LIVING AREA - 2279 SF

Attached Garage - 977 SF Covered Front Porch 32 SF