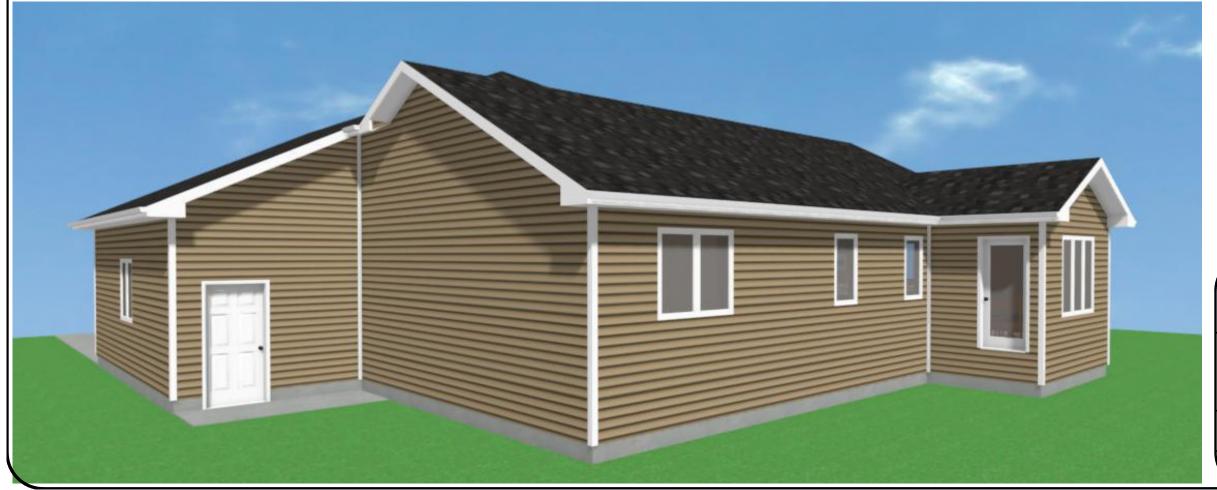

## Rear Elevation

Scale: 1/8"=1'-0"



## Left Elevation

Scale: 1/8"=1'-0"



## Front Elevation

Scale: 1/8"=1'-0"



## Right Elevation Scale: 1/8"=1'-0"



Small "Custom Texan" Ranch Plans Drawn For: Venture Homes

Drawn By: SRW Date:

The plans and elevations are only conceptual and give the client an example of what is to be built. A contractor or an Architect is responsible for verifying the dimensions and other information on these plans. Inline designs cannot be held responsible for inaccurate information that may lead to additional cost for the owner or a delay in the project.

Inline Designs, Inc Shawn Whitney (Owner) Bismarck, North Dakota

(email) inlinedesign@msn.com www.InlineDesignsND.com (cell) 701-214-3311







Inline Designs, Inc Shawn Whitney (Owner) Bismarck, North Dakota (email) inlinedesign@msn.com www.InlineDesignsND.com (cell) 701-214-3311

Small "Custom Texan" Ranch Plans Drawn For: Venture Homes

Drawn By:

Date: 9/7/2018

The plans and elevations are only conceptual and give the client an example of what is to be built. A contractor or an Architect is responsible for verifying the dimensions and other information on these plans. Inline designs cannot be held responsible for inaccurate information that may lead to additional cost for the owner or a delay in the project.