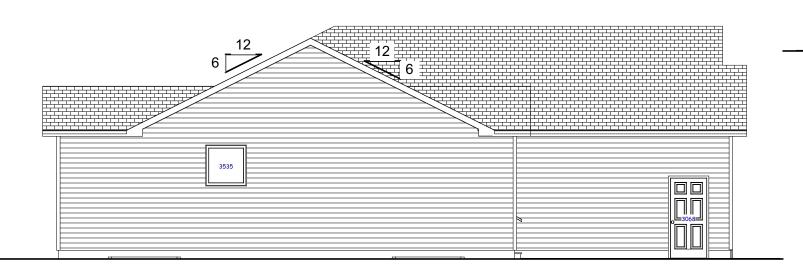

## Rear Elevation

Scale: 1/8"=1'-0"

## Left Elevation

Scale: 1/8"=1'-0"

## Front Elevation

Scale: 1/8"=1'-0"

## Right Elevation Scale: 1/8"=1'-0"

Small "Custom Texan" Ranch Plans Drawn For: Venture Homes

Drawn By: SRW Date:

The plans and elevations are only conceptual and give the client an example of what is to be built. A contractor or an Architect is responsible for verifying the dimensions and other information on these plans. Inline designs cannot be held responsible for inaccurate information that may lead to additional cost for the owner or a delay in the project.