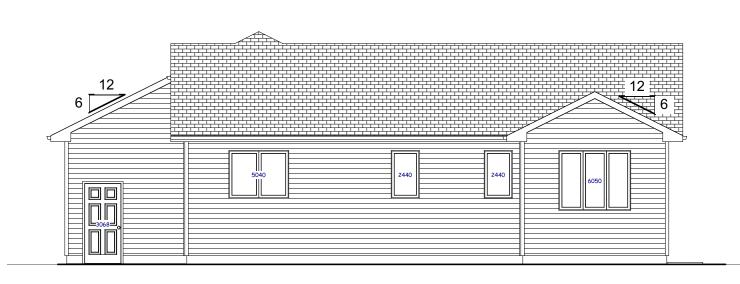

## Rear Elevation

Scale: 1/8"=1'-0"

## Left Elevation

Scale: 1/8"=1'-0"

## Front Elevation

Scale: 1/8"=1'-0"

## Right Elevation Scale: 1/8"=1'-0"

Small "Custom Texan" Ranch Plans Drawn For: Venture Homes

Drawn By: SRW Date:

The plans and elevations are only conceptual and give the client an example of what is to be built. A contractor or an Architect is responsible for verifying the dimensions and other information on these plans. Inline designs cannot be held responsible for inaccurate information that may lead to additional cost for the owner or a delay in the project.