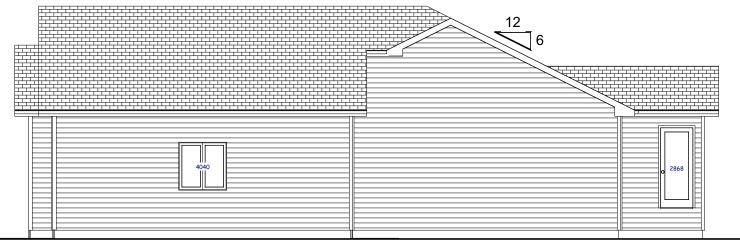

## Rear Elevation

Scale: 1/8"=1'-0"



## Left Elevation

Scale: 1/8"=1'-0"



## Front Elevation

Scale: 1/8"=1'-0"



## Right Elevation Scale: 1/8"=1'-0"



Small "Custom Texan" Ranch Plans Drawn For: Venture Homes

Drawn By: SRW Date:

The plans and elevations are only conceptual and give the client an example of what is to be built. A contractor or an Architect is responsible for verifying the dimensions and other information on these plans. Inline designs cannot be held responsible for inaccurate information that may lead to additional cost for the owner or a delay in the project.

Inline Designs, Inc Shawn Whitney (Owner) Bismarck, North Dakota

(email) inlinedesign@msn.com www.InlineDesignsND.com (cell) 701-214-3311







Inline Designs, Inc Shawn Whitney (Owner) Bismarck, North Dakota (email) inlinedesign@msn.com www.InlineDesignsND.com (cell) 701-214-3311

Small "Custom Texan" Ranch Plans Drawn