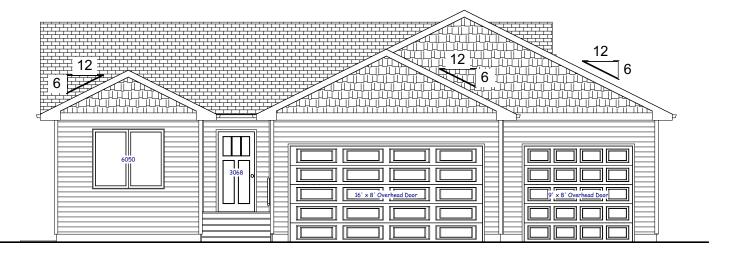

## Rear Elevation

Scale: 1/8"=1'-0"



## Left Elevation

Scale: 1/8"=1'-0"



## Front Elevation

Scale: 1/8"=1'-0"



## Right Elevation Scale: 1/8"=1'-0"



Small "Custom Texan" Ranch Plans Drawn For: Venture Homes

Drawn By: SRW Date:

The plans and elevations are only conceptual and give the client an example of what is to be built. A contractor or an Architect is responsible for verifying the dimensions and other information on these plans. Inline designs cannot be held responsible for inaccurate information that may lead to additional cost for the owner or a delay in the project.

Inline Designs, Inc Shawn Whitney (Owner) Bismarck, North Dakota

(email) inlinedesign@msn.com www.InlineDesignsND.com (cell) 701-214-3311







Inline Designs, Inc Shawn Whitney (Owner) Bismarck, North Dakota (email) inlinedesign@msn.com www.InlineDesignsND.com (cell) 701-214-331