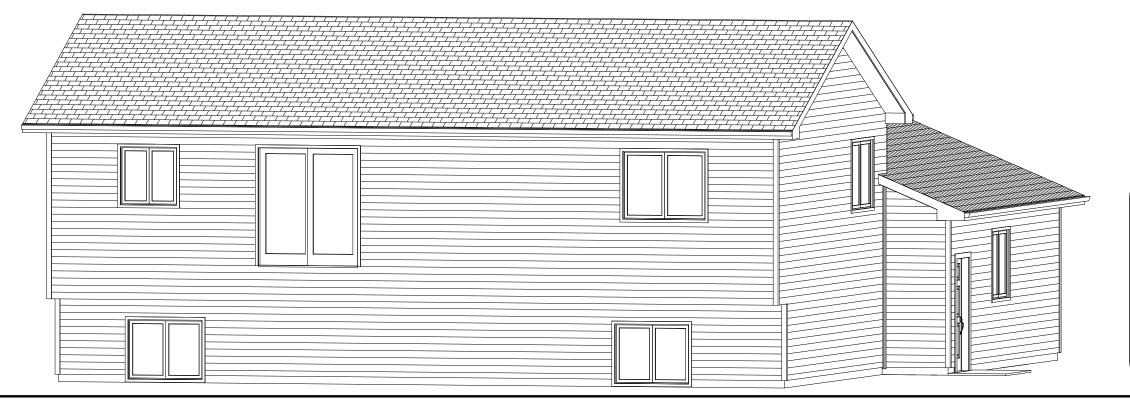

n Floor - 1188 SF Lower Level - 1091 SF TOTAL LIVING AREA - 2279 SF

> Attached Garage - 663 SF Covered Front Porch 32 SF





Inline Designs, Inc Shawn Whitney (Owner) Bismarck, North Dakota (email) inlinedesign@msn.com www.InlineDesignsInc.com (cell) 701-214-3311

"LION" Two Stall Split Level Plans Drawn For: Venture Homes

Drawn By: SRW

Date:

9/4/2018

The plans and elevations are only conceptual and give the client ar example of what is to be built. A contractor or an Architect is esponsible for verifying the dimensions and other information on these plans. Inline designs cannot be held responsible for inaccurate information that may lead to additional cost for the owner or a delay in the project.



Eave = 16" Overhangs Gable = 16" Overhangs



#### Perspective Views

Not To Scale



### Roof Layout Not To Scale

### VENTURE



Inline Designs, Inc Shawn Whitney (Owner) Bismarck, North Dakota (email) inlinedesign@msn.com www.InlineDesignsInc.com (cell) 701-214-3311

"LION" Two Stall Split Level Plans Drawn For: Venture Homes

Drawn By: SRW

Date: 9/4/2018 The plans and elevations are only conceptual and give the client an example of what is to be built. A contractor or an Architect is responsible for verifying the dimensions and other information on these plans. Inline designs cannot be held responsible for inaccurate information that may lead to additional cost for the owner or a delay in the project.



#### Left Elevation

Scale: 1/8"=1'-0"



#### Right Elevation

Scale: 1/8"=1'-0"



#### Front Elevation

Scale: 1/8"=1'-0"



#### Rear Elevation

Scale: 1/8"=1'-0