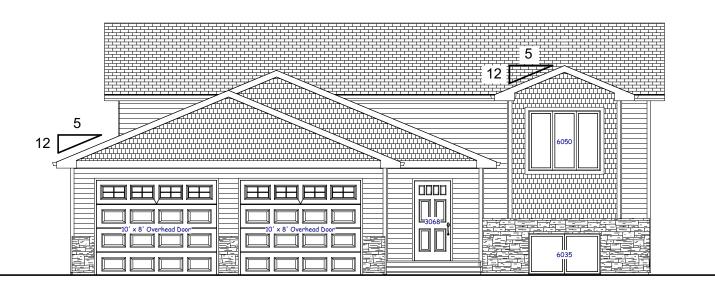

ve = 16" Overhangs Gable = 16" Overhangs



#### Perspective Views

Not To Scale



### Roof Layout Not To Scale

### VENTURE



Inline Designs, Inc Shawn Whitney (Owner) Bismarck, North Dakota (email) inlinedesign@msn.com www.InlineDesignsInc.com (cell) 701-214-3311

"LION" Two Stall Split Level Plans Drawn For: Venture Homes

Drawn By: SRW

Date: 9/4/2018 The plans and elevations are only conceptual and give the client an example of what is to be built. A contractor or an Architect is responsible for verifying the dimensions and other information on these plans. Inline designs cannot be held responsible for inaccurate information that may lead to additional cost for the owner or a delay in the project.



#### Left Elevation

Scale: 1/8"=1'-0"



#### Right Elevation

Scale: 1/8"=1'-0"



#### Front Elevation

Scale: 1/8"=1'-0"



#### Rear Elevation

Scale: 1/8"=1'-0"



# | Inline | Designs Inc. | 701-214-3311

Inline Designs, Inc Shawn Whitney (Owner) Bismarck, North Dakota (email) inlinedesign@msn.com www.InlineDesignsInc.com (cell) 701-214-3311

### "LION" Two Stall Split Level Plans Drawn For: Venture Homes

Drawn By: SRW

Date: 9/4/2018

The plans and elevations are only conceptual and give the client an example of what is to be built. A contractor or an Architect is responsible for verifying the dimensions and other information on these plans. Inline designs cannot be held responsible for inaccurate information that may lead to additional cost for the owner or a delay in the project.





# **VENTURE**



Inline Designs, Inc Shawn Whitney (Owner) Bismarck, North D