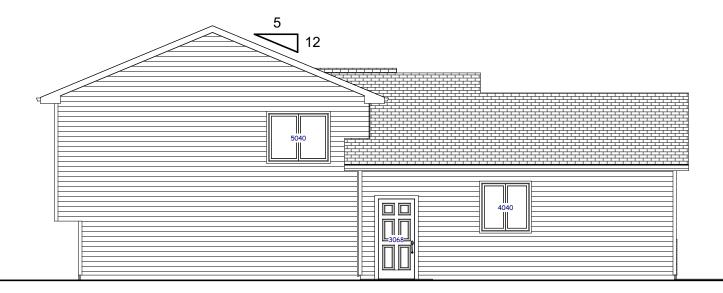

Eave = 16" Overhangs Gable = 16" Overhangs

#### Left Elevation

Scale: 1/8"=1'-0"

#### Right Elevation

Scale: 1/8"=1'-0"