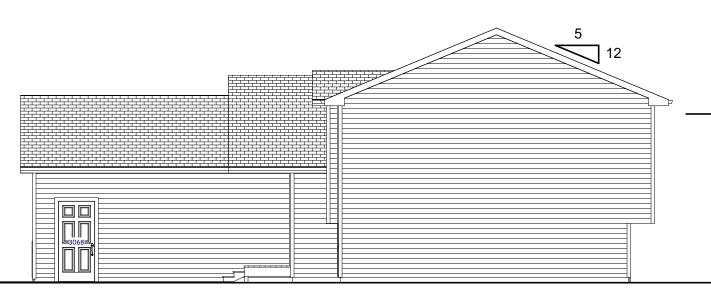

the owner or a delay in the project.



Eave = 16" Overhangs Gable = 16" Overhangs



#### Perspective Views

Not To Scale



### Roof Layout Not To Scale

### VENTURE



Inline Designs, Inc Shawn Whitney (Owner) Bismarck, North Dakota (email) inlinedesign@msn.com www.InlineDesignsInc.com (cell) 701-214-3311

"LION" Two Stall Split Level Plans Drawn For: Venture Homes

Drawn By: SRW

Date: 9/4/2018 The plans and elevations are only conceptual and give the client an example of what is to be built. A contractor or an Architect is responsible for verifying the dimensions and other information on these plans. Inline designs cannot be held responsible for inaccurate information that may lead to additional cost for the owner or a delay in the project.



#### Left Elevation

Scale: 1/8"=1'-0"



#### Right Elevation

Scale: 1/8"=1'-0"



#### Front Elevation

Scale: 1/8"=1'-0"



#### Rear Elevation

Scale: 1/8"=1'-0"



# | Inline | Designs Inc. | 701-214-3311

Inline Designs, Inc Shawn Whitney (Owner) Bismarck, North Dakota (email) inlinedesign@msn.com www.InlineDesignsInc.com (cell) 701-214-3311

### "LION" Two Stall Split Level Plans Drawn For: Venture Homes

Drawn By: SRW

Date: 9/4/2018

The plans and elevations are only conceptual and give the client an example of what is to be built. A contractor or an Architect is responsible for verifying the dimensions and other information on these plans. Inline designs cannot be held responsible for inaccurate information that may lead to additional cost for the owner or a delay in the project.





# **VENTURE**



Inline Designs,