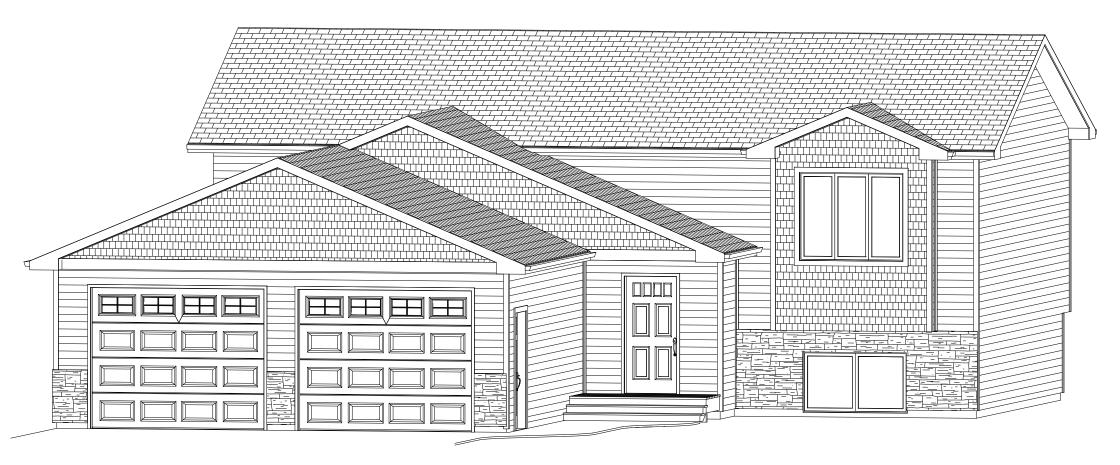

ations)

Note: Actual Truss Size May Differ

Information Square Foot Calculations: Main Floor - 1188 SF Lower Level - 1091 SF TOTAL LIVING AREA - 2279 SF

> Attached Garage - 663 SF Covered Front Porch 32 SF





Inline Designs, Inc Shawn Whitney (Owner) Bismarck, North Dakota (email) inlinedesign@msn.com www.InlineDesignsInc.com (cell) 701-214-3311

"LION" Two Stall Split Level Plans Drawn For: Venture Homes

Drawn By: SRW

Date:

9/4/2018

The plans and elevations are only conceptual and give the client ar example of what is to be built. A contractor or an Architect is esponsible for verifying the dimensions and other information on these plans. Inline designs cannot be held responsible for inaccurate information that may lead to additional cost for the owner or a delay in the project.



Eave = 16" Overhangs Gable = 16" Overhangs



#### Perspective Views

Not To Scale



### Roof Layout Not To Scale

### VENTURE



Inline Designs, Inc Shawn Whitney (Owner) Bismarck, North Dakota (email) inlinedesign@msn.com www.InlineDesignsInc.com (cell) 701-214-3311

"LION" Two Stall Split Level Plans Drawn For: Venture Homes

Drawn By: SRW

Date: 9/4/2018 The plans and elevations are only conceptual and give the client an example of what is to be built. A contractor or an Architect is responsible for verifying the dimensions and other information on these plans. Inline designs cannot be held responsible for inaccurate information that may lead to additional cost for the owner or a delay in the project.



#### Left Elevation

Scale: 1/8"=1'-0"



#### Right Elevation

Scale: 1/8"=1'-