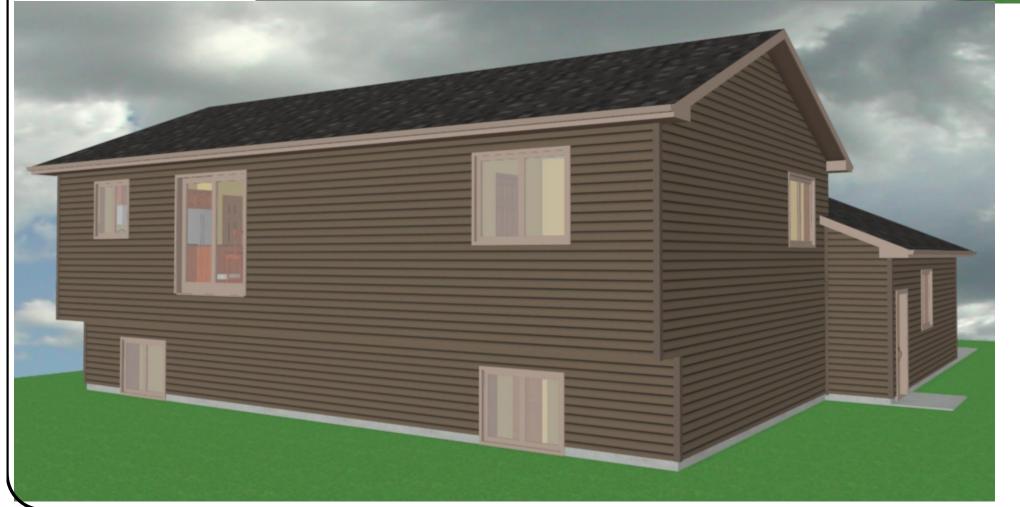

Left Elevation

Scale: 1/8"=1'-0"



#### Right Elevation

Scale: 1/8"=1'-0"



#### Front Elevation

Scale: 1/8"=1'-0"



#### Rear Elevation

Scale: 1/8"=1'-0"



# | Inline | Designs Inc. | 701-214-3311

Inline Designs, Inc Shawn Whitney (Owner) Bismarck, North Dakota (email) inlinedesign@msn.com www.InlineDesignsInc.com (cell) 701-214-3311

### "LION" Two Stall Split Level Plans Drawn For: Venture Homes

Drawn By: SRW

Date: 9/4/2018

The plans and elevations are only conceptual and give the client an example of what is to be built. A contractor or an Architect is responsible for verifying the dimensions and other information on these plans. Inline designs cannot be held responsible for inaccurate information that may lead to additional cost for the owner or a delay in the project.





# **VENTURE**



Inline Designs, Inc Shawn Whitney (Owner) Bismarck, North Dakota (email) inlinedesign@msn.com www.InlineDesignsInc.com (cell) 701-214-3311

"LION" Two Stall Split Level Plans Drawn For: Venture Homes

Drawn By: SRW

Date:

e: 9/4/2018 The plans and elevations are only conceptual and give the client an example of what is to be built. A contractor or an Architect is responsible for verifying the dimensions and other information on these plans. Inline designs cannot be held responsible for inaccurate information that may lead to additional cost for the owner or a delay in the project.