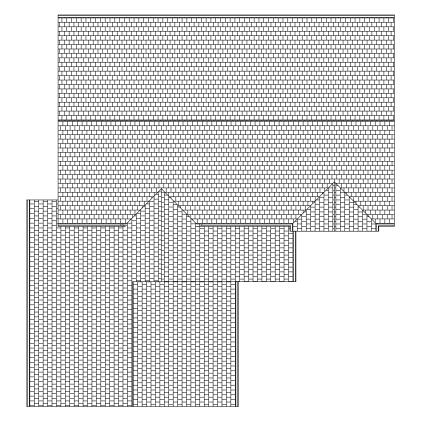

nformation Square Foot Calculations: Main Floor - 1188 SF Lower Level - 1091 SF TOTAL LIVING AREA - 2279 SF

> Attached Garage - 663 SF Covered Front Porch 32 SF





Inline Designs, Inc Shawn Whitney (Owner) Bismarck, North Dakota (email) inlinedesign@msn.com www.InlineDesignsInc.com (cell) 701-214-3311

"LION" Two Stall Split Level Plans Drawn For: Venture Homes

Drawn By: SRW

Date:

9/4/2018

The plans and elevations are only conceptual and give the client ar example of what is to be built. A contractor or an Architect is esponsible for verifying the dimensions and other information on these plans. Inline designs cannot be held responsible for inaccurate information that may lead to additional cost for the owner or a delay in the project.



Eave = 16" Overhangs Gable = 16" Overhangs



#### Perspective Views

Not To Scale



### Roof Layout Not To Scale

### VENTURE



Inline Designs, Inc Shawn Whitney (Owner) Bismarck, North Dakota (email) inlinedesign@msn.com www.InlineDesignsInc.com (cell) 701-214-3311

"LION" Two Stall Split Level Plans Drawn For: Venture Homes

Drawn By: SRW

Date: 9/4/2018 The plans and elevations are only conceptual and give the client an example of what is to be built. A contractor or an Architect is responsible for verifying the dimensions and other information on these plans. Inline designs cannot be held responsible for inaccurate information that may lead to additional cost for the owner or a delay in the project.



#### Left Elevation

Scale: 1/8"=1'-0"



#### Right Elevation

Scale: 1/8"=1'-0"



#### Front Elevation

Scale: 1/8"=1'-0"