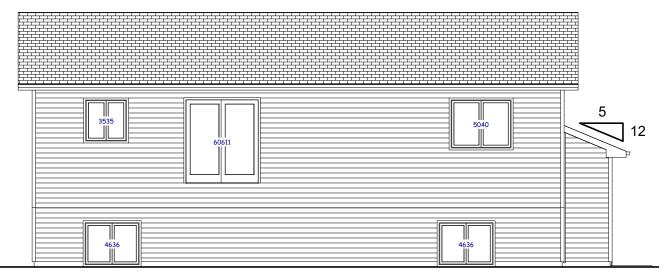

#### Perspective Views

Not To Scale



### Roof Layout Not To Scale

### VENTURE



Inline Designs, Inc Shawn Whitney (Owner) Bismarck, North Dakota (email) inlinedesign@msn.com www.InlineDesignsInc.com (cell) 701-214-3311

"LION" Two Stall Split Level Plans Drawn For: Venture Homes

Drawn By: SRW

Date: 9/4/2018 The plans and elevations are only conceptual and give the client an example of what is to be built. A contractor or an Architect is responsible for verifying the dimensions and other information on these plans. Inline designs cannot be held responsible for inaccurate information that may lead to additional cost for the owner or a delay in the project.



#### Left Elevation

Scale: 1/8"=1'-0"



#### Right Elevation

Scale: 1/8"=1'-0"



#### Front Elevation

Scale: 1/8"=1'-0"



#### Rear Elevation

Scale: 1/8"=1'-0"



# | Inline | Designs Inc. | 701-214-3311

Inline Designs, Inc Shawn Whitney (Owner) Bismarck, North Dakota (email) inlinedesign@msn.com www.InlineDesignsInc.com (cell) 701-214-3311

### "LION" Two Stall Split Level Plans Drawn For: Venture Homes

Drawn By: SRW

Date: 9/4/2018

The plans and elevations are only conceptual and give the client an example of what is to be built. A contractor or an Architect is responsible for verifying the dimensions and other information on these plans. Inline designs cannot be held responsible for inaccurate information that may lead to additional cost for the owner or a delay in the project.





# **VENTURE**



Inline Designs, Inc Shawn Whitney (Owner) Bismarck, North Dakota (email) inlinedesign@msn.com www.Inli