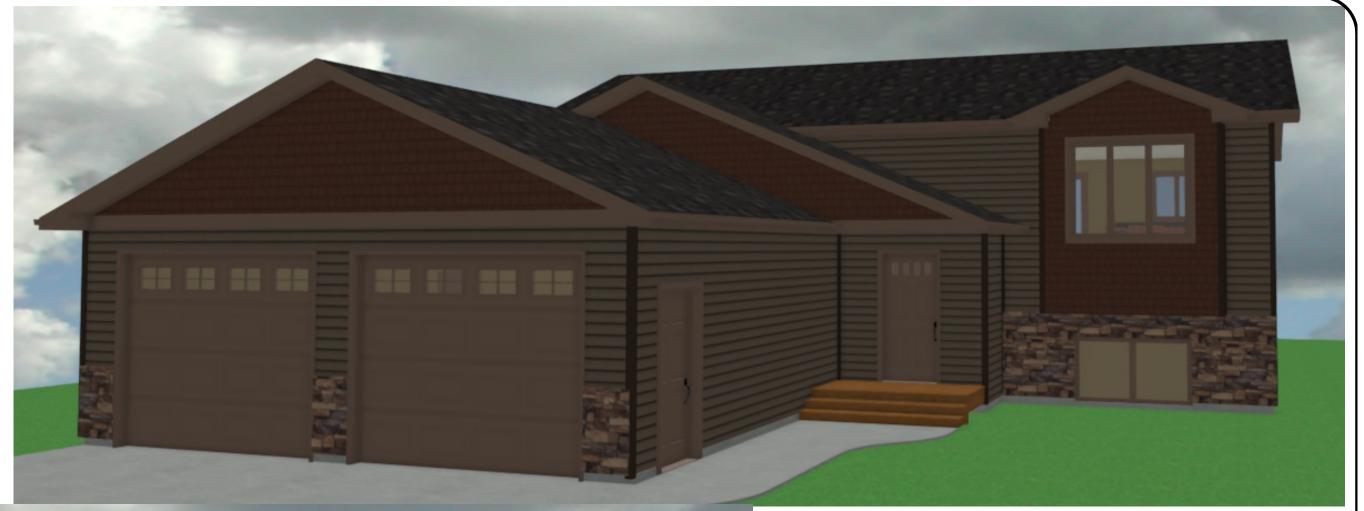

# Left Elevation

Scale: 1/8"=1'-0"



#### Right Elevation

Scale: 1/8"=1'-0"



#### Front Elevation

Scale: 1/8"=1'-0"



#### Rear Elevation

Scale: 1/8"=1'-0"



# | Inline | Designs Inc. | 701-214-3311

Inline Designs, Inc Shawn Whitney (Owner) Bismarck, North Dakota (email) inlinedesign@msn.com www.InlineDesignsInc.com (cell) 701-214-3311

### "LION" Two Stall Split Level Plans Drawn For: Venture Homes

Drawn By: SRW

Date: 9/4/2018

The plans and elevations are only conceptual and give the client an example of what is to be built. A contractor or an Architect is responsible for verifying the dimensions and other information on these plans. Inline designs cannot be held responsible for inaccurate information that may lead to additional cost for the owner or a delay in the project.





# **VENTURE**



Inline Designs, Inc Shawn Whitney (Owner) Bismarck, North Dakota (email) inlinedesign@msn.com www.InlineDesignsInc.com (cell) 701-214-3311

"LION" Two Stall Split Level Plans Drawn For: Venture Homes

Drawn By: SRW

Date:

e: 9/4/2018 The plans and elevations are only conceptual and give the client an example of what is to be built. A contractor or an Architect is responsible for verifying the dimensions and other information on these plans. Inline designs cannot be held responsible for inaccurate information that may lead to additional cost for the owner or a delay in the project.