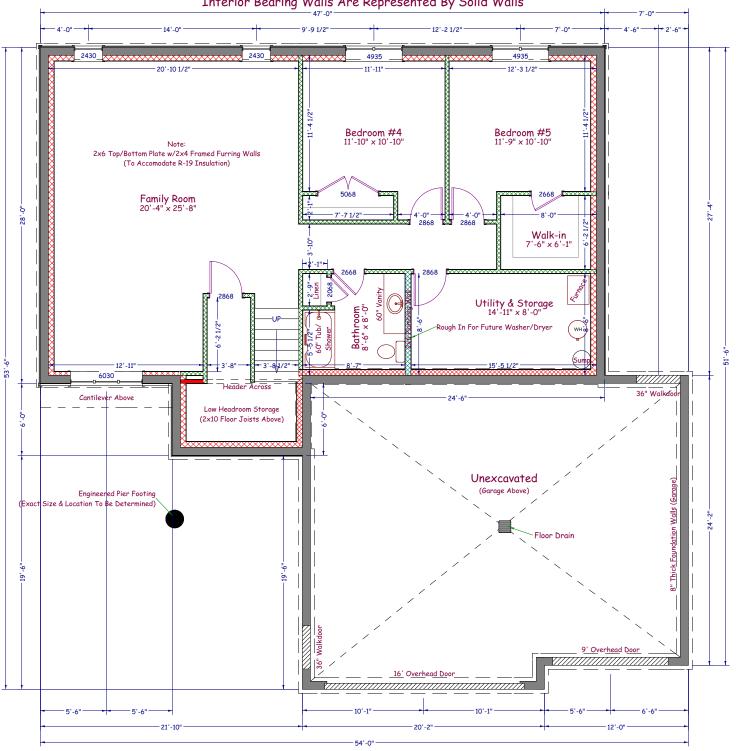

#### Basement:

All Exterior Foundation Walls Dimensioned From Outside of Foundation Wall To Outside Of Foundation Wall. All Interior Dimensions Are From The Inside Edge Of The Concrete Foundation Wall To Edge of Interior Wall Framing Or From Edge Of Framing To Edge Of Framing. Door Labels Are Specified By 3068 Which Translates To 3'-0" x 6'-8".

Window Labels Are Specified By 2040 Which Translates To 2'-0" x 4'-0".

Interior Bearing Walls Are Represented By Solid Walls

Foundation Plan

Scale: 1/8"=1'-0"

\*2x6 Exterior House Walls - 8'-1 1/8" High

\*2x6 Exterior Garage Walls - 9'-3 1/8" High (Verify)

\*8" Thick Concrete Basement Walls - 98" Ceiling

(44" Concrete Wall/54" Framed Kneewall)

\*24" Engineered Floor Trusses (Figured For Elevations) Actual Truss Size May Differ (Verify w/ Truss Company)

Square Foot Calculations: Main Floor - 1399 SF

Lower Level - 1385 SF

TOTAL LIVING AREA - 2784 SF

Attached Garage - 793 SF overed Front Deck - 60 SF

# **VENTURE**

Inline Designs, Inc Shawn Whitney (Owner) Bismarck, North Dakota (email) inlinedesign@msn.com www.InlineDesignsInc.com (cell) 701-214-3311

Custom "VIKING" Split Level Plans Drawn For: Venture Homes

Drawn By:

SRW Date:

3/31/2015

The plans and elevations are only conceptual and give the client an example of what is to be built. A contractor or an Architect is esponsible for verifying the dimensions and other information on these plans. Inline designs cannot be held responsible for inaccurate information that may lead to additional cost for the owner or a delay in the project.