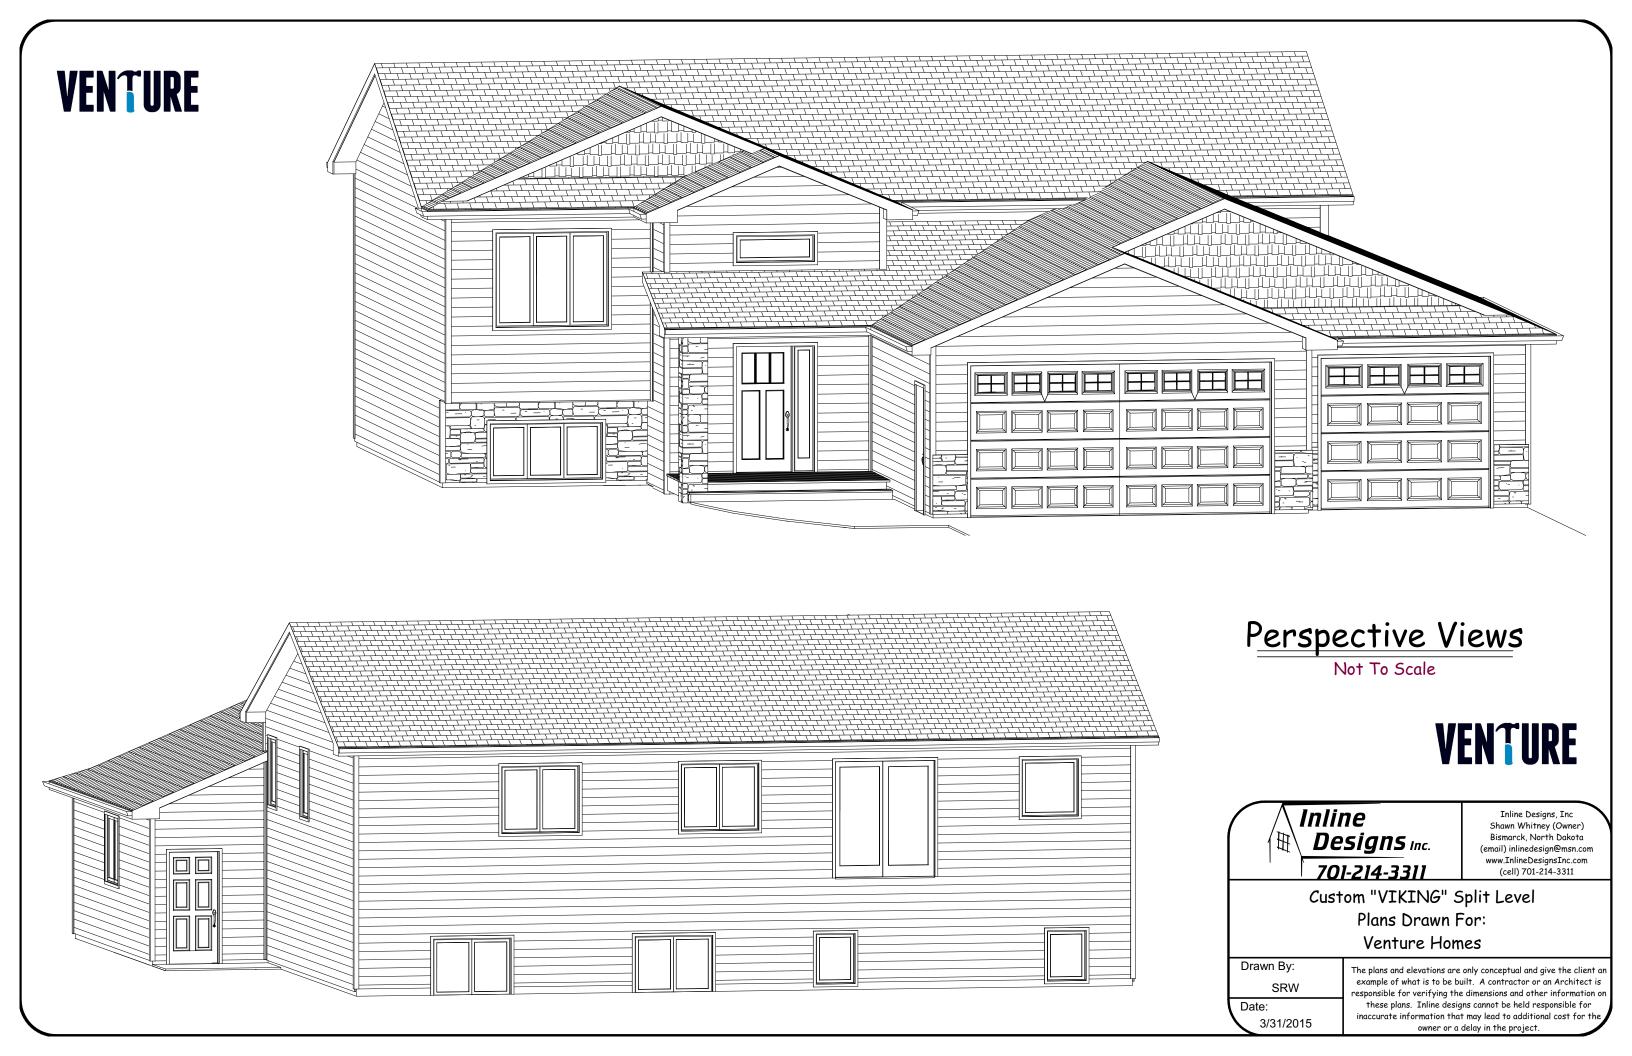

#### Rear Elevation

Scale: 1/8"=1'-0"

### Left Elevation

Scale: 1/8"=1'-0"

#### Front Elevation

Scale: 1/8"=1'-0"

## Right Elevation

Scale: 1/8"=1'-0"

Inline Designs, Inc Shawn Whitney (Owner) Bismarck, North Dakota (email) inlinedesign@msn.com www.InlineDesignsInc.com (cell) 701-214-3311

# Custom "VIKING" Split Level Plans Drawn For: Venture Homes

Drawn By: SRW

SRW
Date: 3/31/2015

The plans and elevations are only conceptual and give the client an example of what is to be built. A contractor or an Architect is responsible for verifying the dimensions and other information on these plans. Inline designs cannot be held responsible for inaccurate information that may lead to additional cost for the owner or a delay in the project.