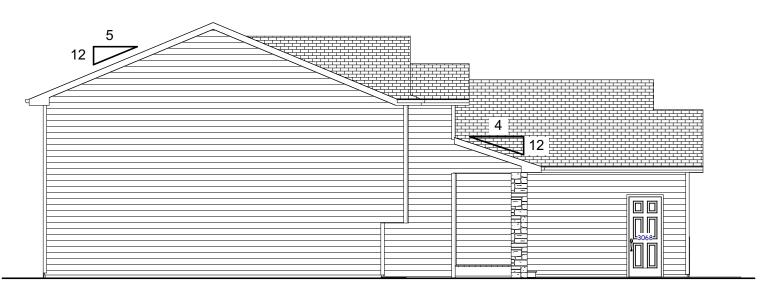

culations: Main Floor - 1399 SF

Lower Level - 1385 SF

TOTAL LIVING AREA - 2784 SF

Attached Garage - 793 SF overed Front Deck - 60 SF

# **VENTURE**



Inline Designs, Inc Shawn Whitney (Owner) Bismarck, North Dakota (email) inlinedesign@msn.com www.InlineDesignsInc.com (cell) 701-214-3311

Custom "VIKING" Split Level Plans Drawn For: Venture Homes

Drawn By:

SRW Date:

3/31/2015

The plans and elevations are only conceptual and give the client an example of what is to be built. A contractor or an Architect is esponsible for verifying the dimensions and other information on these plans. Inline designs cannot be held responsible for inaccurate information that may lead to additional cost for the owner or a delay in the project.



# **VENTURE**



#### Rear Elevation

Scale: 1/8"=1'-0"



### Left Elevation

Scale: 1/8"=1'-0"



#### Front Elevation

Scale: 1/8"=1'-0"



## Right Elevation

Scale: 1/8"=1'-0"





Inline Designs, Inc Shawn Whitney (Owner) Bismarck, North Dakota (email) inlinedesign@msn.com www.InlineDesignsInc.com (cell) 701-214-3311

# Custom "VIKING" Split Level Plans Drawn For: Venture Homes

Drawn By: SRW

SRW
Date: 3/31/2015

The plans and elevations are only conceptual and give the client an example of what is to be built. A contractor or an Architect is responsible for verifying the dimensions and other information on these plans. Inline designs cannot be held responsible for inaccurate information that may lead to additional cost for the owner or a delay in the project.

# **VENTURE**





# **VENTURE**



Inline Designs, Inc Shawn Whitney (Owner)