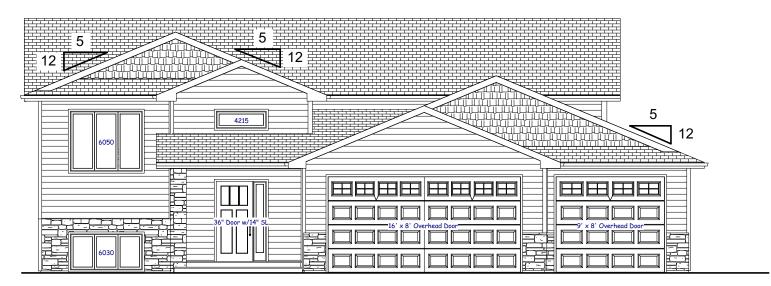

vel - 1385 SF

TOTAL LIVING AREA - 2784 SF

Attached Garage - 793 SF overed Front Deck - 60 SF

# **VENTURE**



Inline Designs, Inc Shawn Whitney (Owner) Bismarck, North Dakota (email) inlinedesign@msn.com www.InlineDesignsInc.com (cell) 701-214-3311

Custom "VIKING" Split Level Plans Drawn For: Venture Homes

Drawn By:

SRW Date:

3/31/2015

The plans and elevations are only conceptual and give the client an example of what is to be built. A contractor or an Architect is esponsible for verifying the dimensions and other information on these plans. Inline designs cannot be held responsible for inaccurate information that may lead to additional cost for the owner or a delay in the project.



# **VENTURE**



#### Rear Elevation

Scale: 1/8"=1'-0"



### Left Elevation

Scale: 1/8"=1'-0"



#### Front Elevation

Scale: 1/8"=1'-0"



## Right Elevation

Scale: 1/8"=1'-0"





Inline Designs, Inc Shawn Whitney (Owner) Bismarck, North Dakota (email) inlinedesign@msn.com www.InlineDesignsInc.com (cell) 701-214-3311

# Custom "VIKING" Split Level Plans Drawn For: Venture Homes

Drawn By: SRW

SRW
Date: 3/31/2015

The plans and elevations are only conceptual and give the client an example of what is to be built. A contractor or an Architect is responsible for verifying the dimensions and other information on these plans. Inline designs cannot be held responsible for inaccurate information that may lead to additional cost for the owner or a delay in the project.

# **VENTURE**





# **VENTURE**



Inline Designs, Inc Shawn Whitney (Owner) Bismarck, North Dakota (email) inlinedesi