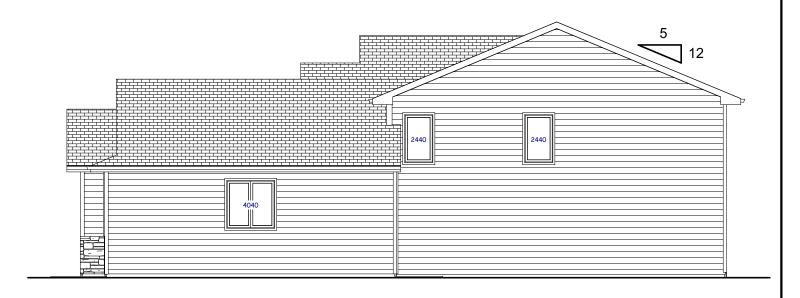

## Right Elevation

Scale: 1/8"=1'-0"

Inline Designs, Inc Shawn Whitney (Owner) Bismarck, North Dakota (email) inlinedesign@msn.com www.InlineDesignsInc.com (cell) 701-214-3311