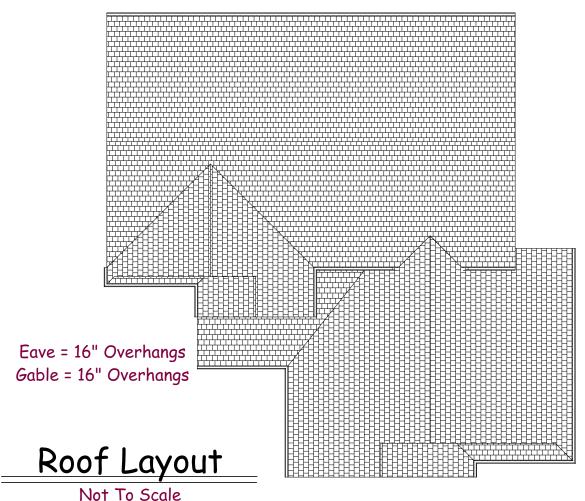

\*2x6 Exterior House Walls - 8'-1 1/8" High \*2x6 Exterior Garage Walls - 9'-3 1/8" High (Verify) \*8" Thick Concrete Basement Walls - 98" Ceiling (44" Concrete Wall/54" Framed Kneewall) \*24" Engineered Floor Trusses (Figured For Elevations) Actual Truss Size May Differ (Verify w/ Truss Company)

\*8" Thick Concrete Basement Walls - 98" Ceiling

(44" Concrete Wall/54" Framed Kneewall)

\*24" Engineered Floor Trusses (Figured For Elevations) Actual Truss Size May Differ (Verify w/ Truss Company)

Square Foot Calculations: Main Floor - 1399 SF