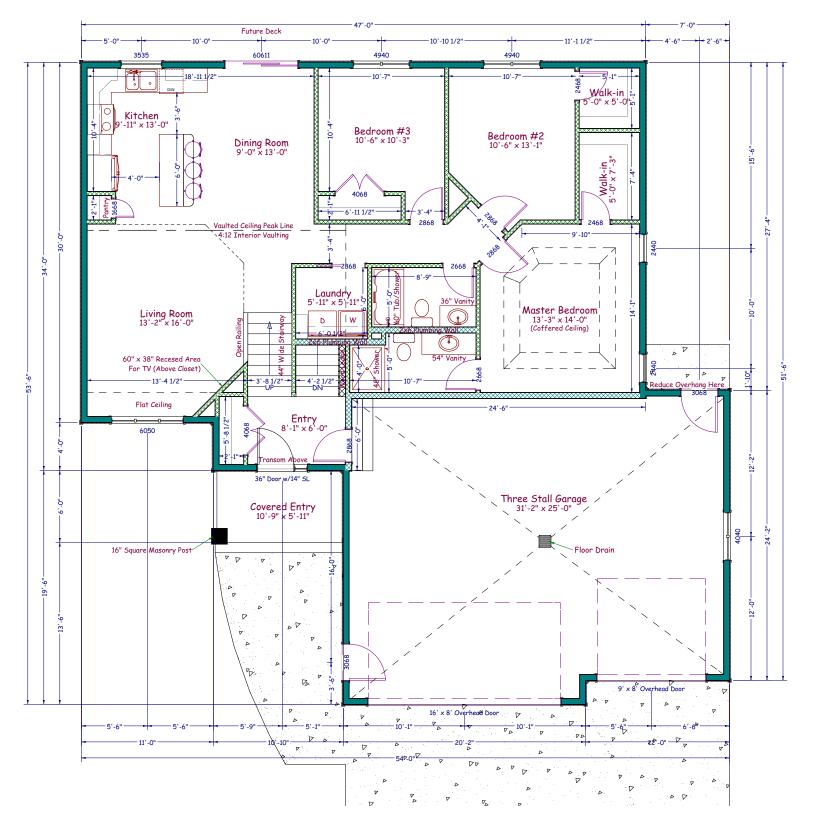

#### Main Floor:

All Exterior Dimensions Are From Outside Of Framing To Outside of Framing. All Interior Dimensions Are From Edge Of Framing To Edge Of Framing. Door Labels Are Specified By 3068 Which Translates To  $3'-0" \times 6'-8"$ . Window Labels Are Specified By 2040 Which Translates To  $2'-0" \times 4'-0"$ .

\*2x6 Exterior House Walls - 8'-1 1/8" High \*2x6 Exterior Garage Walls - 9'-3 1/8" High (Verify) \*8" Thick Concrete Basement Walls - 98" Ceiling (44" Concrete Wall/54" Framed Kneewall) \*24" Engineered Floor Trusses (Figured For Elevations) Actual Truss Size May Differ (Verify w/ Truss Company)

Square Foot Calculations:

Main Floor - 1399 SF

Lower Level - 1385 SF

TOTAL LIVING AREA - 2784 SF

Attached Garage - 793 SF
Covered Front Deck - 60 SF

Inline Designs, Inc Shawn Whitney (Owner) Bismarck, North Dakota (email) inlinedesign@msn.com www.InlineDesignsInc.com (cell) 701-214-3311

Custom "VIKING" Split Level
Plans Drawn For:
Venture Homes

Drawn By: SRW

Date: 3/31/2015

The plans and elevations are only conceptual and give the client an example of what is to be built. A contractor or an Architect is responsible for verifying the dimensions and other information on these plans. Inline designs cannot be held responsible for inaccurate information that may lead to additional cost for the owner or a delay in the project.

Main Floor Plan

Scale: 1/8"=1'-0"

**VENTURE** 