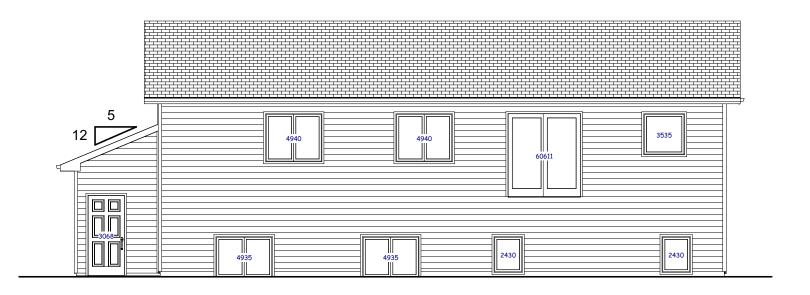

(Verify w/ Truss Company)

Square Foot Calculations: Main Floor - 1399 SF

Lower Level - 1385 SF

TOTAL LIVING AREA - 2784 SF

Attached Garage - 793 SF overed Front Deck - 60 SF

# **VENTURE**



Inline Designs, Inc Shawn Whitney (Owner) Bismarck, North Dakota (email) inlinedesign@msn.com www.InlineDesignsInc.com (cell) 701-214-3311

Custom "VIKING" Split Level Plans Drawn For: Venture Homes

Drawn By:

SRW Date:

3/31/2015

The plans and elevations are only conceptual and give the client an example of what is to be built. A contractor or an Architect is esponsible for verifying the dimensions and other information on these plans. Inline designs cannot be held responsible for inaccurate information that may lead to additional cost for the owner or a delay in the project.



# **VENTURE**



#### Rear Elevation

Scale: 1/8"=1'-0"



### Left Elevation

Scale: 1/8"=1'-0"



#### Front Elevation

Scale: 1/8"=1'-0"



## Right Elevation

Scale: 1/8"=1'-0"





Inline Designs, Inc Shawn Whitney (Owner) Bismarck, North Dakota (email) inlinedesign@msn.com www.InlineDesignsInc.com (cell) 701-214-3311

# Custom "VIKING" Split Level Plans Drawn For: Venture Homes

Drawn By: SRW

SRW
Date: 3/31/2015

The plans and elevations are only conceptual and give the client an example of what is to be built. A contractor or an Architect is responsible for verifying the dimensions and other information on these plans. Inline designs cannot be held responsible for inaccurate information that may lead to additional cost for the owner or a delay in the project.

# **VENTURE**





# **VENTURE**