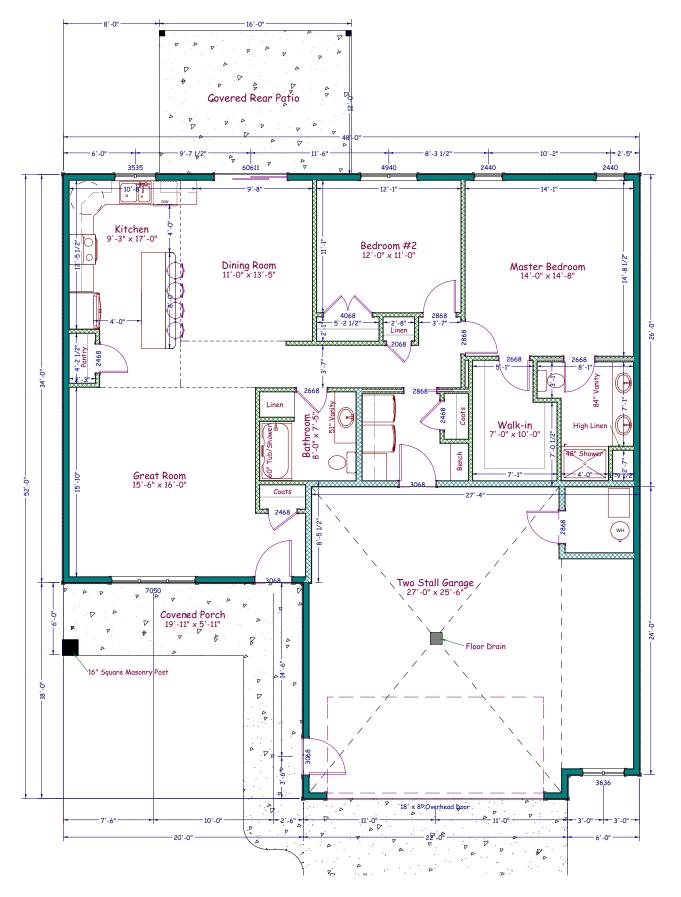

### **VENTURE**

Main Floor Plan

Scale: 1/8"=1'-0"

Information \* \* \*

\*2x6 Exterior House Walls
\*2x6 Exterior Garage Walls
\*9'-1 1/8" Ceiling - Main Floor
\*9'-1 1/8" Ceiling - Garage
Slab On Grade Construction

Square Foot Calculations:

Main Floor - 1413SF

TOTAL LIVING AREA - 1413 SF

Attached Garage - 711 SF (Includes Utility)
Covered Front Porch 130 SF

#### Main Floor:

All Exterior Dimensions Are From Outside Of Framing To Outside of Framing. All Interior Dimensions Are From Edge Of Framing To Edge Of Framing. Door Labels Are Specified By 3068 Which Translates To  $3'-0" \times 6'-8"$ . Window Labels Are Specified By 2040 Which Translates To  $2'-0" \times 4'-0"$ .