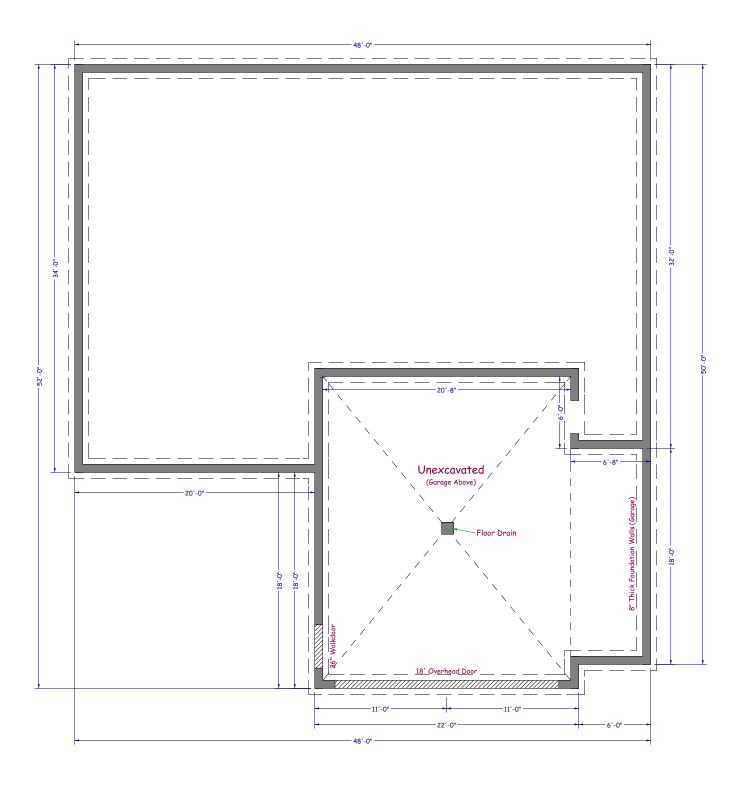

m Edge Of Framing To Edge Of Framing. Door Labels Are Specified By 3068 Which Translates To  $3'-0" \times 6'-8"$ . Window Labels Are Specified By 2040 Which Translates To  $2'-0" \times 4'-0"$ .



Inline Designs, Inc Shawn Whitney (Owner) Bismarck, North Dakota (email) inlinedesign@msn.com www.InlineDesignsInc.com (cell) 701-214-3311

The "DOLPHIN" Slab On Grade
Plans Drawn For:
Venture Homes

Drawn By: SRW Date:

4/8/2016

The plans and elevations are only conceptual and give the client an example of what is to be built. A contractor or an Architect is responsible for verifying the dimensions and other information on these plans. Inline designs cannot be held responsible for inaccurate information that may lead to additional cost for the owner or a delay in the project.

# **VENTURE**



#### Foundation Plan

Scale: 1/8"=1'-0"

### **VENTURE**



Inline Designs, Inc Shawn Whitney (Owner) Bismarck, North Dakota (email) inlinedesign@msn.com www.InlineDesignsInc.com (cell) 701-214-3311

The "DOLPHIN" Slab On Grade
Plans Drawn For:
Venture Homes

Drawn By: SRW

Date:

The plans and elevations are only conceptual and give the client an example of what is to be built. A contractor or an Architect is responsible for verifying the dimensions and other information on these plans. Inline designs cannot be held responsible for inaccurate information that may lead to additional cost for the owner or a delay in the project.





## **VENTURE**

### Perspective Views

Not To Scale



Inline Designs, Inc Shawn Whitney (Owner) Bismarck, North Dakota (email) inlinedesign@msn.com www.Inli